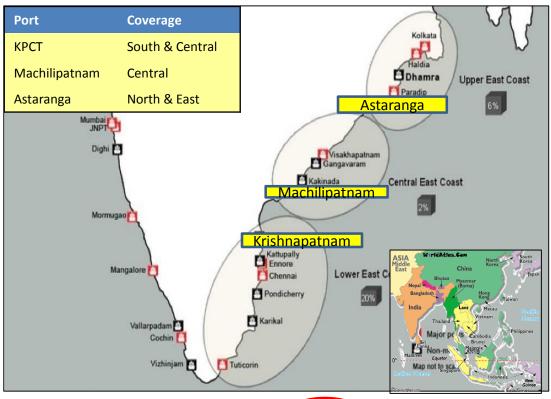

# **Krishnapatnam Location**





# CVR Navayuga Group





Krishnapatnam was a bustling port in the rule of King Krishnadevaraya in the 1500s





Mr. Chinta Visweswar Rao Chairman, CVR Navayuga Group

#### Some Group Companies

Navayuga Engineering
Company
Krishnapatnam Port Company
Navayuga Power Corporation
Navayuga Info Tech
Navayuga Spatial Technologies
Krishnapatnam Infratech
Krishnapatnam Rail Company







India's longest bridge 9.15 kms – The Dhola Sadia Bridge inaugurated by the Hon'bl Prime Minister Shri Narendra Modi on 26<sup>th</sup> May 2017







New Delhi (1)

Jodhpur

Rajkot

### **Our Port Concessions**















# INFRASTRUCTURE & SERVICES



# **Road Connectivity Infrastructure**









Dannannovinacom

## **KPCT – Terminal Infrastructure**













# **Vessel Services at KPCT**



| Mainline Services |               |           |                                 |                          |  |  |  |  |
|-------------------|---------------|-----------|---------------------------------|--------------------------|--|--|--|--|
| Service           | Operator      | Frequency | Mainline Services               | Sector of Operation      |  |  |  |  |
| ACS               | HMM / ZIM     | Weekly    | Eastbound Mainline Service      | China, Korea, SE Asia    |  |  |  |  |
| СНХ               | Maersk        | Weekly    | Eastbound Mainline Service      | China, Korea, SE Asia    |  |  |