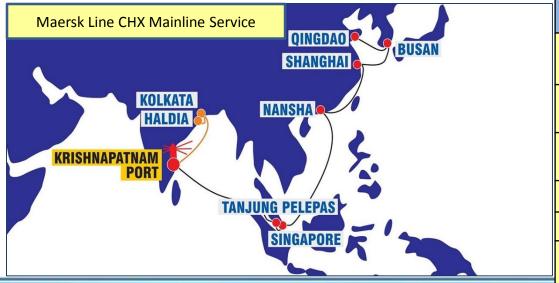

# **Vessel Services at KPCT**

| Mainline Services |               |           |                                 |                          |  |  |  |  |
|-------------------|---------------|-----------|---------------------------------|--------------------------|--|--|--|--|
| Service           | Operator      | Frequency | Mainline Services               | Sector of Operation      |  |  |  |  |
| ACS               | HMM / ZIM     | Weekly    | Eastbound Mainline Service      | China, Korea, SE Asia    |  |  |  |  |
| СНХ               | Maersk        | Weekly    | Eastbound Mainline Service      | China, Korea, SE Asia    |  |  |  |  |
| PIX2              | SCI / Shreyas | Weekly    | Middle East Mainline Service    | Middle East / Europe     |  |  |  |  |
| Shuttle           | Maersk        | Weekly    | Westbound Mainline Loop Service | Europe/ USA / ME/ Africa |  |  |  |  |