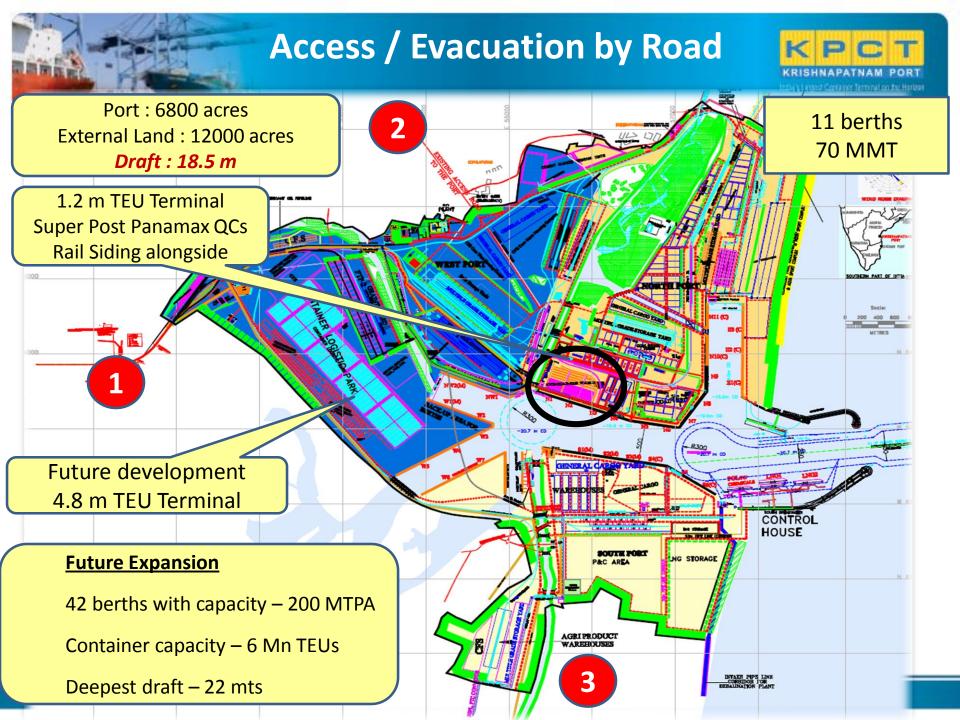

# **Krishnapatnam Location**





# CVR Navayuga Group





Krishnapatnam was a bustling port in the rule of King Krishnadevaraya in the 1500s





Mr. Chinta Visweswar Rao Chairman, CVR Navayuga Group

#### Some Group Companies

Navayuga Engineering
Company
Krishnapatnam Port Company
Navayuga Power Corporation
Navayuga Info Tech
Navayuga Spatial Technologies
Krishnapatnam Infratech
Krishnapatnam Rail Company







India's longest bridge 9.15 kms – The Dhola Sadia Bridge inaugurated by the Hon'bl Prime Minister Shri Narendra Modi on 26<sup>th</sup> May 2017







New Delhi (1)

Jodhpur

Rajkot

### **Our Port Concessions**















# INFRASTRUCTURE & SERVICES



# **Road Connectivity Infrastructure**









Dannannovinacom

## **KPCT – Terminal Infrastructure**













# **Vessel Services at KPCT**



| Mainline Services |               |           |                                 |                          |  |  |  |  |
|-------------------|---------------|-----------|---------------------------------|--------------------------|--|--|--|--|
| Service           | Operator      | Frequency | Mainline Services               | Sector of Operation      |  |  |  |  |
| ACS               | HMM / ZIM     | Weekly    | Eastbound Mainline Service      | China, Korea, SE Asia    |  |  |  |  |
| СНХ               | Maersk        | Weekly    | Eastbound Mainline Service      | China, Korea, SE Asia    |  |  |  |  |
| PIX2              | SCI / Shreya