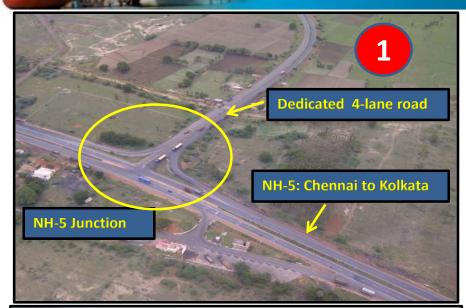

# **Krishnapatnam Location**





# CVR Navayuga Group





Krishnapatnam was a bustling port in the rule of King Krishnadevaraya in the 1500s





Mr. Chinta Visweswar Rao Chairman, CVR Navayuga Group

#### Some Group Companies

Navayuga Engineering
Company
Krishnapatnam Port Company
Navayuga Power Corporation
Navayuga Info Tech
Navayuga Spatial Technologies
Krishnapatnam Infratech
Krishnapatnam Rail Company







India's longest bridge 9.15 kms – The Dhola Sadia Bridge inaugurated by the Hon'bl Prime Minister Shri Narendra Modi on 26<sup>th</sup> May 2017







New Delhi (1)

Jodhpur

Rajkot

### **Our Port Concessions**















# INFRASTRUCTURE & SERVICES



# **Road Connectivity Infrastructure**









Dannannovinacom

## **KPCT – Terminal Infrastructure**













# **Vessel Services at KPCT**



| Mainline Services |               |           |                                 |                          |  |  |  |  |
|-------------------|---------------|-----------|---------------------------------|--------------------------|--|--|--|--|
| Service           | Operator      | Frequency | Mainline Services               | Sector of Operation      |  |  |  |  |
| ACS               | HMM / ZIM     | Weekly    | Eastbound Mainline Service      | China, Korea, SE Asia    |  |  |  |  |
| СНХ               | Maersk        | Weekly    | Eastbound Mainline Service      | China, Korea, SE Asia    |  |  |  |  |
| PIX2              | SCI / Shreyas | Weekly    | Middle East Mainline Service