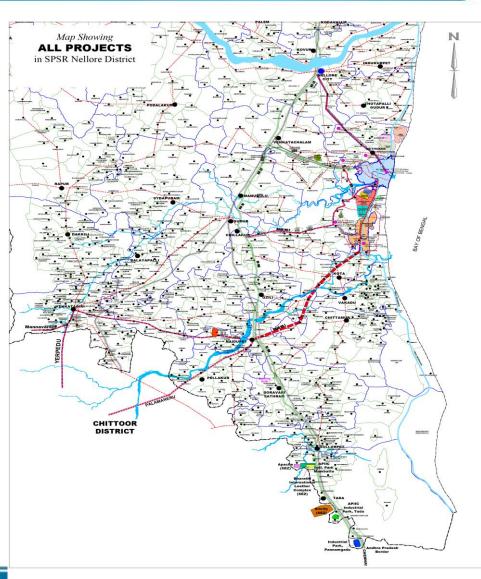

# **Krishnapatnam Location**





# CVR Navayuga Group





Krishnapatnam was a bustling port in the rule of King Krishnadevaraya in the 1500s





Mr. Chinta Visweswar Rao Chairman, CVR Navayuga Group

#### Some Group Companies

Navayuga Engineering
Company
Krishnapatnam Port Company
Navayuga Power Corporation
Navayuga Info Tech
Navayuga Spatial Technologies
Krishnapatnam Infratech
Krishnapatnam Rail Company







India's longest bridge 9.15 kms – The Dhola Sadia Bridge inaugurated by the Hon'bl Prime Minister Shri Narendra Modi on 26<sup>th</sup> May 2017







New Delhi (1)

Jodhpur

Rajkot

### **Our Port Concessions**















# INFRASTRUCTURE & SERVICES



# **Road Connectivity Infrastructure**









Dannannovinacom

## **KPCT – Terminal Infrastructure**













# **Vessel Services at KPCT**



| Mainline Services |               |           |                                 |                          |  |  |  |  |
|-------------------|---------------|-----------|---------------------------------|--------------------------|--|--|--|--|
| Service           | Operator      | Frequency | Mainline Services               | Sector of Operation      |  |  |  |  |
| ACS               | HMM / ZIM     | Weekly    | Eastbound Mainline Service      | China, Korea, SE Asia    |  |  |  |  |
| СНХ               | Maersk        | Weekly    | Eastbound Mainline Service      | China, Korea, SE Asia    |  |  |  |  |
| PIX2              | SCI / Shreyas | Weekly    | Middle East Mainline Service